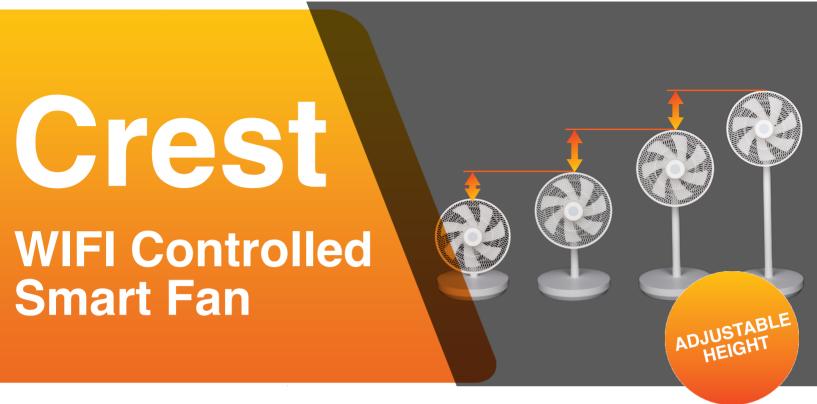

## **TECHNICAL SPECIFICATIONS:**

Dimensions (mm): 388 x 330 x 330

550 x 330 x 330

730 x 330 x 330

910 x 330 x 330

- Weight: 3.65kg
- Output: 30w (0.13 amps)
- Life expectancy up to 100,000 hours
- Matte white design, made to blend in. Perfect for domestic and office areas
- Up to 8 hours run time
- Charging cable length 1.9m

Designed with convenience in mind, the Crest smart fan comes with in-built WIFI controls and uses a rechargeable battery letting you put it anywhere you need.