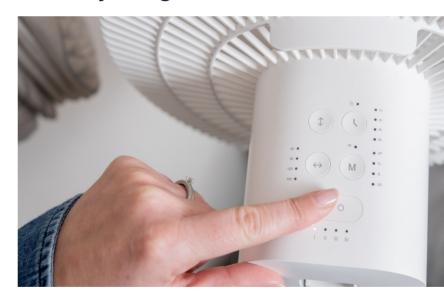

Designed with convenience in mind, the Crest smart fan comes with in-built WIFI controls and uses a rechargeable battery letting you put it anywhere you need.