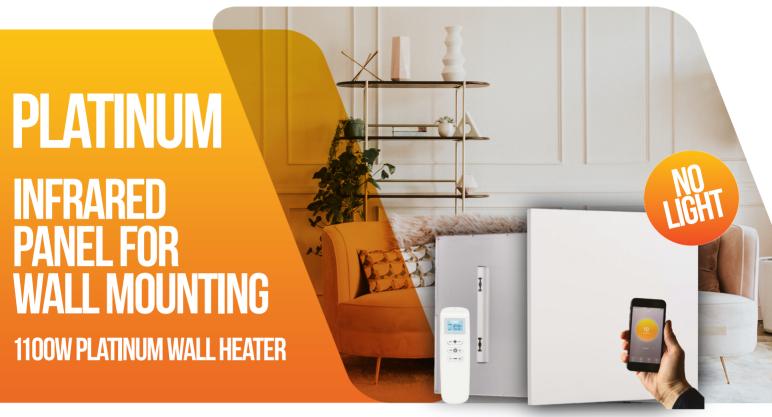

www.warm4less.com

Our contemporary WIFI Platinum range of far infrared panels are market leading and changing the way we think about heating. They have the lowest rear surface temperatures of any far infrared heating panel on the market and also feature a full 'frameless' border design.

## **INSTALLATION RECOMMENDATIONS:**

- Specifically designed for wall use, the slimline and borderless design of the Platinum range will blend in seamlessly with a range of decors.
- Our heaters have a very low cost to run and once installed, require zero maintenance giving you peace of mind!

- Rear surface temperatures of less than 8°C!
- WIFI Controllable via the SmartLife app.