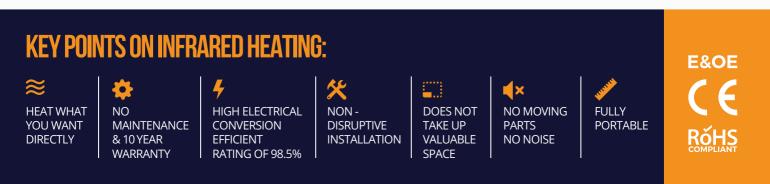

## **TECHNICAL SPECIFICATION :**

- Dimensions (mm): 755 x 1205 x 22
- Weight: 13kg
- Output: 900w (3.91 amps)
- Electrical conversion efficiency: 98.5%
- IP54 rated
- Life expectancy up to 100,000 hours
- Surface temperature: 80°C 90°C.
- Aluminium casing with nano technology ceramic far infrared heating element
- Slim borderless design with contoured edge.
- Inbuilt overheat protection facility
- 2m cable with UK plug.

## **INSTALLATION RECOMMENDATIONS:**

- Specifically designed for wall use, the slimline and borderless design of the Platinum range will blend in seamlessly with a range of decors.
- Our heaters have a very low cost to run and once installed, require zero maintenance giving you peace of mind!