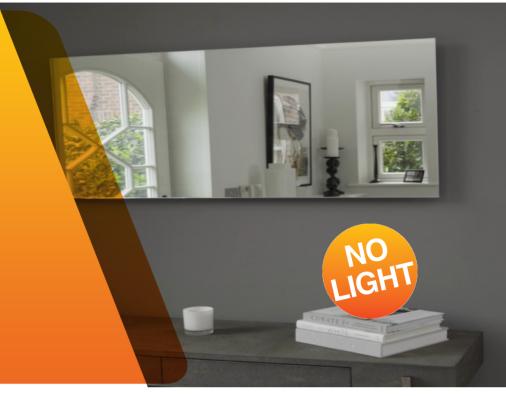

## INFRARED MIRROR FOR WALL MOUNTING 700 WATT MIRROR WALL HEATER

Add style and warmth to your home with an infrared mirror. A practical yet powerful heater, particularly ideal for high humidity areas such as bathrooms and washrooms as the mirror demists and strips out condensation.

## **INSTALLATION RECOMMENDATIONS:**

With its modern design, few will realise this is, in fact, a heater! Engineered to ensure completely uniform heat distribution.

Specifically designed for use on walls, the slimline and borderless design will blend in seamlessly with a range of decors.