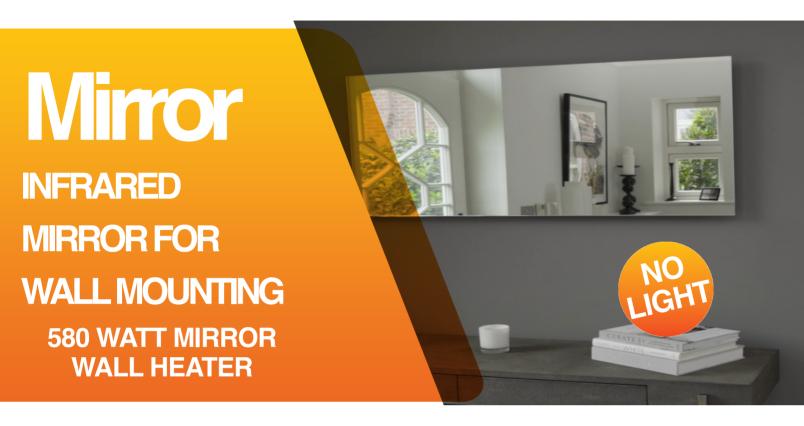

www.warm4less.com

Add style and warmth to your home with an infrared mirror. A practical yet powerful heater, particularly ideal for high humidity areas such as bathrooms and washrooms as the mirror demists and strips out condensation.

# **TECHNICAL SPECIFICATION:**

- Dimensions (mm): 600 x 1000 x 12
- Weight: 16kg
- Output: 580w (2.52 amps)
- IP54 rated
- Life expectancy up to 75,000 hours
- 1.5m cable with 3 pin plug
- Strengthened glass with nano technology ceramic far infrared heating element
- Slim design, made to blend in.
- Inbuilt overheat protection facility
- Heats within 2 minutes.

### **INSTALLATION RECOMMENDATIONS:**

With its modern design, few will realise this is, in fact, a heater! Engineered to ensure completely uniform heat distribution.

Specifically designed for use on walls, the slimline and borderless design will blend in seamlessly with a range of decors.