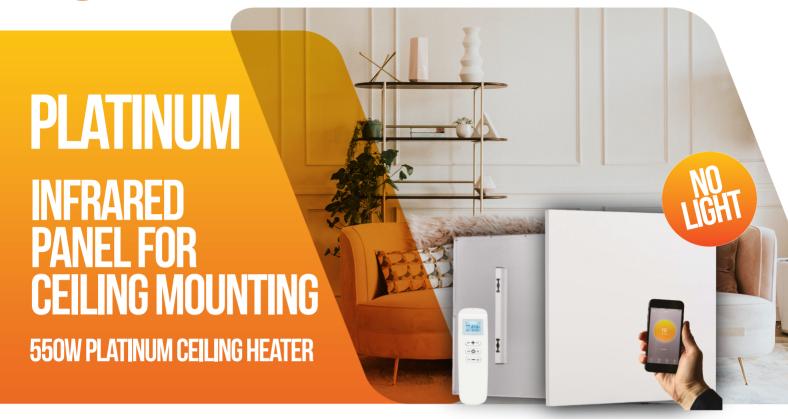

Our contemporary WIFI Platinum range of far infrared panels are market leading and changing the way we think about heating. They have the lowest rear surface temperatures of any far infrared heating panel on the market and also feature a full 'frameless' border design.

## **INSTALLATION RECOMMENDATIONS:**

- Specifically designed for ceiling use, the slimline and borderless design of the Platinum range will blend in seamlessly with a range of decors. Comes with the dedicated ceiling fixing kit.
- Our heaters have a very low cost to run and once installed, require zero maintenance giving you peace of mind!
- Rear surface temperatures of less than 8°C!
- WIFI Controllable via the SmartLife app.