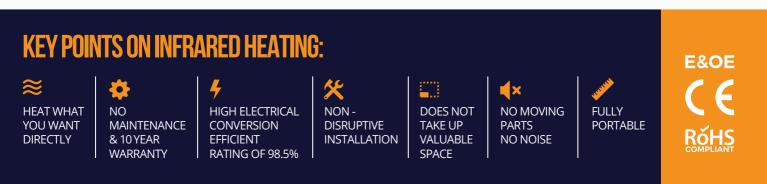

## **TECHNICAL SPECIFICATION :**

- Dimensions (mm): 605 x 705 x 22
- Weight: 7kg
- Output: 450w (1.96 amps)
- Electrical conversion efficiency: 98.5%
- IP54 rated
- Life expectancy up to 100,000 hours
- Surface temperature: 80°C 90°C.
- Aluminium casing with nano technology ceramic far infrared heating element
- Slim borderless design with contoured edge.
- Inbuilt overheat protection facility
- 2m cable with UK plug.

## **INSTALLATION RECOMMENDATIONS:**

- Specifically designed for wall use, the slimline and borderless design of the Platinum range will blend in seamlessly with a range of decors.
- Our heaters have a very low cost to run and once installed, require zero maintenance giving you peace of mind!