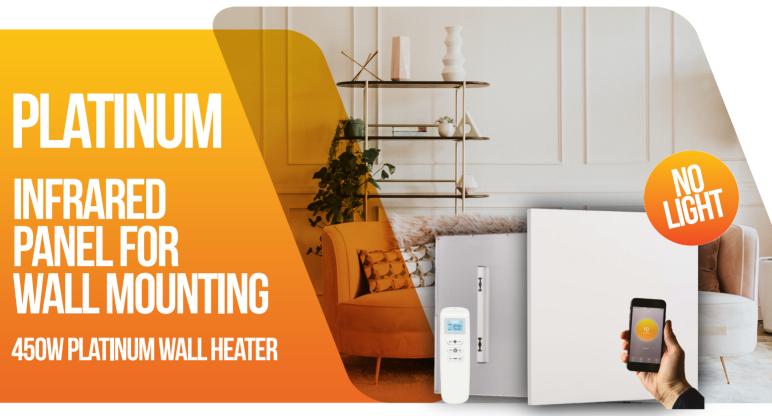

www.warm4less.com

Our contemporary WIFI Platinum range of far infrared panels are market leading and changing the way we think about heating. They have the lowest rear surface temperatures of any far infrared heating panel on the market and also feature a full 'frameless' border design.

## **INSTALLATION RECOMMENDATIONS:**

- Specifically designed for wall use, the slimline and borderless design of the Platinum range will blend in seamlessly with a range of decors.
- Our heaters have a very low cost to run and once installed, require zero maintenance giving you peace of mind!

- Rear surface temperatures of less than 8°C!
- WIFI Controllable via the SmartLife app.