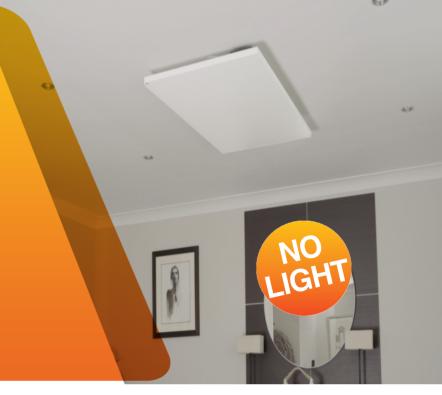

## Platinum WIFI-ENABLED FAR INFRARED CEILING PANEL HEATERS 450 WATT PLATINUM WIFI CEILING

Our contemporary WIFI Platinum range of far infrared panels are market leading and changing the way we think about heating. They have the lowest rear surface temperatures of any far infrared heating panel on the market and also feature a full 'frameless' border design.

## **INSTALLATION RECOMMENDATIONS:**

Specifically designed for ceiling use, the slimline and border-less design of the Platinum range will blend in seamlessly with a range of decors. Comes with the dedicated ceiling fixing kit.

Rear surface temperatures of less than 8°C.

WIFI Controllable via the SmartLife app.