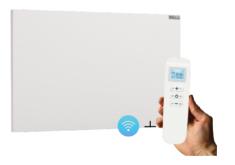

Rear surface temperatures of less than 8°C.

WIFI Controllable via the SmartLife app.