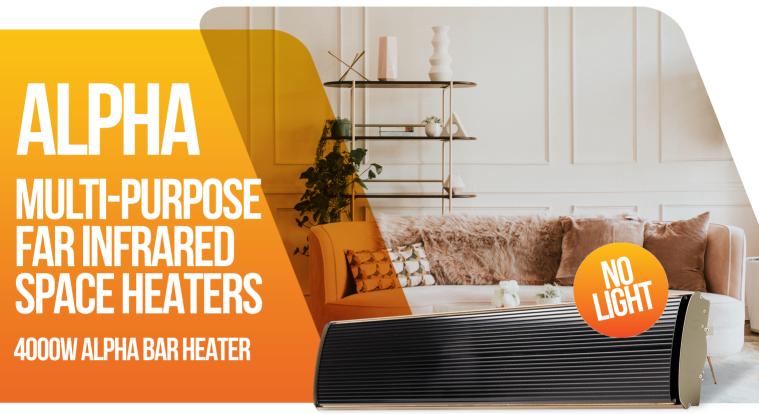

www.warm4less.com

The Alpha heater has been designed to provide the ultimate solution for heating outdoor patio areas, conservatories and old style buildings. Replacing old, worn out and insufficient heating systems. This multi-purpose heater covers a good-sized indoor area of up to 50m2

## **TECHNICAL SPECIFICATION:**

- Dimensions (mm): 2000 x 189 x 67
- Weight: 15kg
- Output: 4000w (16.67 amps)
- 50m<sup>2</sup> coverage (internal)
- **IPX4** rated
- Life expectancy up to 25,000 hours
- Must be hardwired.
- Aluminium casing with nano technology ceramic far infrared heating element
- Slim black design, made to blend in. Perfect for hard to heat areas
- Inbuilt overheat protection facility
- Heats within 2 minutes