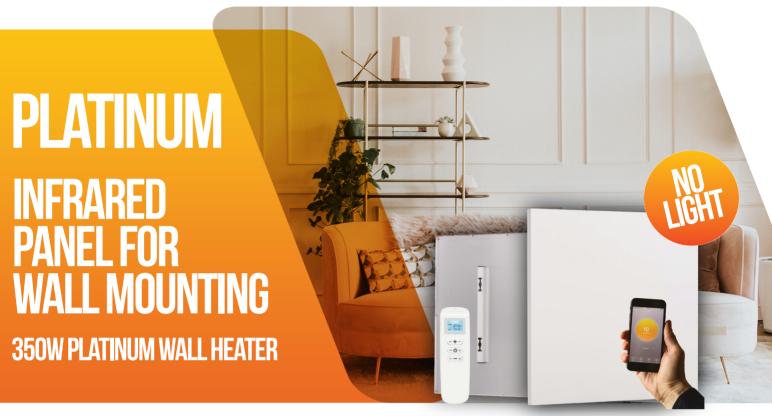

www.warm4less.com

Our contemporary WIFI Platinum range of far infrared panels are market leading and changing the way we think about heating. They have the lowest rear surface temperatures of any far infrared heating panel on the market and also feature a full 'frameless' border design.

## **TECHNICAL SPECIFICATION :**

- Dimensions (mm): 605 x 605 x 22
- Weight: 5kg
- Output: 350w (1.5 amps)
- Electrical conversion efficiency: 98.5%
- IP54 rated
- Life expectancy up to 100,000 hours
- Surface temperature: 80°C 90°C.
- Aluminium casing with nano technology ceramic far infrared heating element
- Slim borderless design with contoured edge.
- Inbuilt overheat protection facility
- 2m cable with UK plug.

## **INSTALLATION RECOMMENDATIONS:**

- Specifically designed for wall use, the slimline and borderless design of the Platinum range will blend in seamlessly with a range of decors.
- Our heaters have a very low cost to run and once installed, require zero maintenance giving you peace of mind!
- Rear surface temperatures of less than 8°C!
- WIFI Controllable via the SmartLife app.