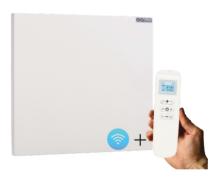

Rear surface temperatures of less than 8°C.

WIFI Controllable via the SmartLife app.