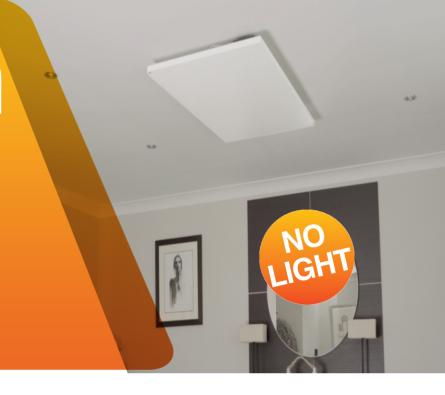

## PANEL HEATERS 320 WATT PLATINUM WIFICEILING

Our contemporary WIFI Platinum range of far infrared panels are market leading and changing the way we think about heating. They have the lowest rear surface temperatures of any far infrared heating panel on the market and also feature a full 'frameless' border design.

## **INSTALLATION RECOMMENDATIONS:**

Specifically designed for ceiling use, the slimline and border-less design of the Platinum range will blend in seamlessly with a range of decors. Comes with the dedicated ceiling fixing kit.