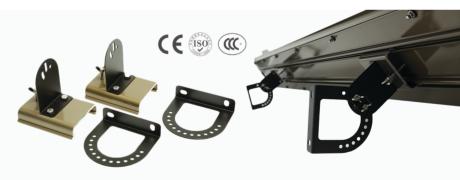

## INSTALLATION RECOMMENDATIONS :

Heater is supplied with a wall mounting kit for installation. Should be installed at a minimum height of 2m. If used outside, please provide cover for direct rain. Supplied with wall mounting kit.