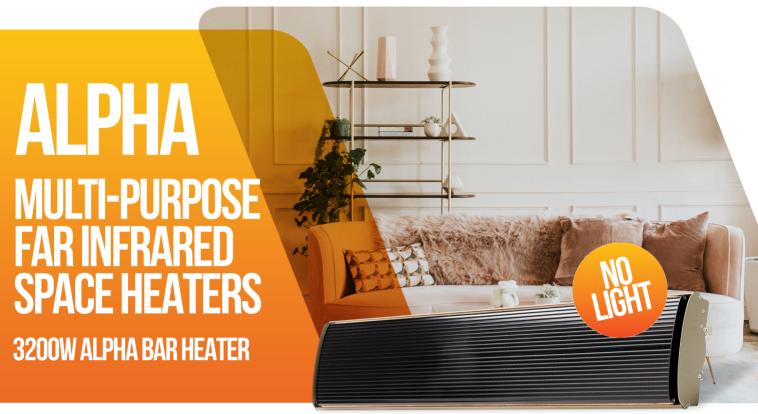

www.warm4less.com

The Alpha heater has been designed to provide the ultimate solution for heating outdoor patio areas, conservatories and old style buildings. Replacing old, worn out and insufficient heating systems. This multi-purpose heater covers a good-sized indoor area of up to 40m2

## **TECHNICAL SPECIFICATION:**

- Dimensions (mm): 2000 x 189 x 67
- Weight: 15kg
- Output: 3200w (13.9 amps)
- 40m<sup>2</sup> coverage (internal)
- **IPX4** rated
- Life expectancy up to 25,000 hours
- Must be hardwired.
- Aluminium casing with nano technology ceramic far infrared heating element
- Slim black design, made to blend in. Perfect for hard to heat areas
- Inbuilt overheat protection facility
- Heats within 2 minutes