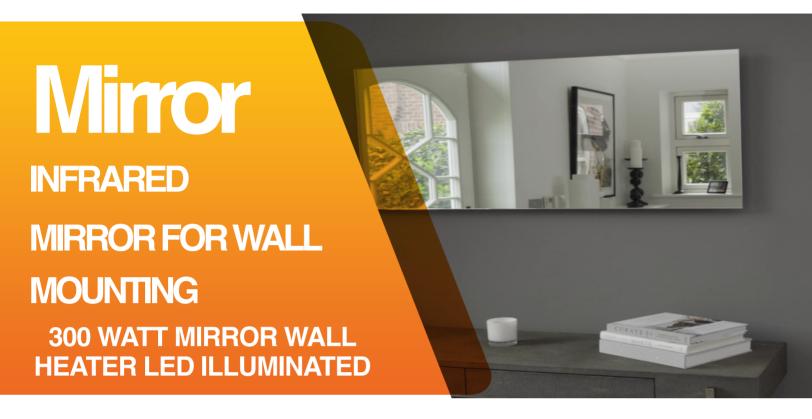

Add style and warmth to your home with an infrared mirror, A practical yet powerful heater, particularly ideal for high humidity areas such as bathrooms and washrooms as the mirror demists and strips out condensation.

## **INSTALLATION RECOMMENDATIONS:**

With its modern design, few will realise this is, in fact, a heater! Engineered to ensure completely uniform heat distribution.

Specifically designed for use on walls, the slimline and borderless design will blend in seamlessly with a range of decors.