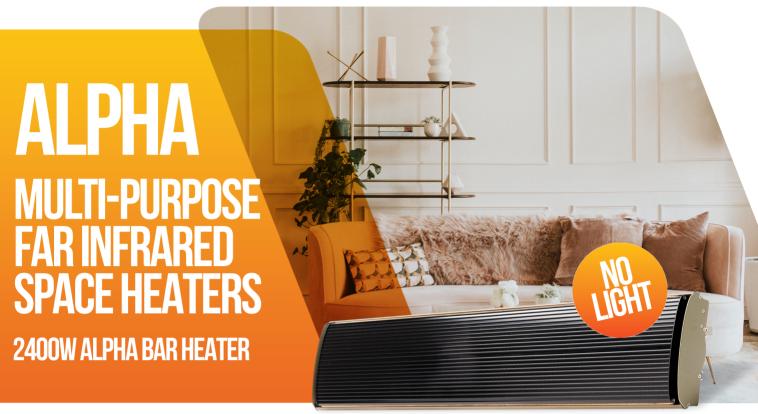

www.warm4less.com

The Alpha heater has been designed to provide the ultimate solution for heating outdoor patio areas, conservatories and old style buildings. Replacing old, worn out and insufficient heating systems. This multi-purpose heater covers a good-sized indoor area of up to 30m2

## **TECHNICAL SPECIFICATION:**

- Dimensions (mm): 1500 x 189 x 67
- Weight: 12kg
- Output: 2400w (10 amps)
- 30m<sup>2</sup> coverage (internal)
- IPX4 rated (excluding plug)
- Life expectancy up to 25,000 hours
- 2m cable with UK plug
- Aluminium casing with nano technology ceramic far infrared heating element
- Slim black design, made to blend in. Perfect for hard to heat areas
- Inbuilt overheat protection facility
- Heats within 2 minutes