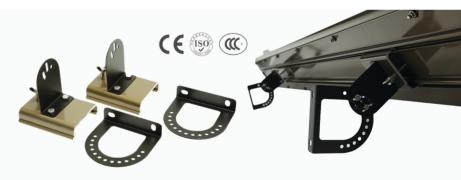

## INSTALLATION RECOMMENDATIONS :

Heater is supplied with a wall mounting kit for installation. Should be installed at a minimum height of 2m. If used outside, please provide cover for direct rain. Supplied with wall mounting kit.