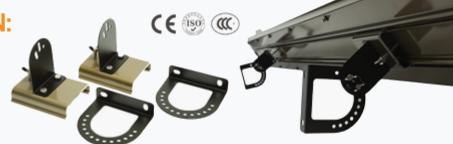

## **INSTALLATION RECOMMENDATIONS:**

Heater is supplied with a wall mounting kit for installation. Should be installed at a minimum height of 2m. If used outside, please provide cover for direct rain. Supplied with wall mounting kit.