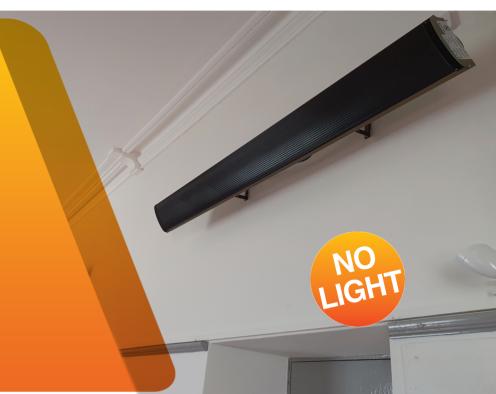

## Alpha MULTI-PURPOSE FAR INFRARED SPACE HEATERS 2400 WATT ALPHA BAR HEATER

The Alpha heater has been designed to provide the ultimate solution for heating outdoor patio areas, conservatories and old style buildings. Replacing old, won out and insufficient heating systems. This multi-purpose heater covers a good-sized indoor area of up to 30m<sup>2</sup>.

## **INSTALLATION RECOMMENDATIONS:**

Heater is supplied with a wall mounting kit for installation. Should be installed at a minimum height of 2m. If used outside, please provide cover for direct rain. Supplied with wall mounting kit.

Very popular in commercial spaces and increasingly the choice of organisations who are looking for easy to install, safer, long lasting and cheaper to run heating solutions.